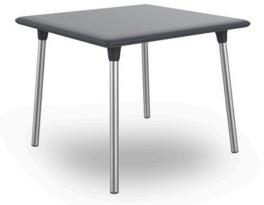

### DESCRIPTION

Its rounded shapes make it pleasant, the texture of the different parts and the chromatic range in which it is made, give it a sober and informal appearance while allowing a double use, interior and exterior.

#### NEW FLASH TABLE 90x90

Table for indoor and outdoor use. Table top injected with polypropylene. High resistance anodized aluminium legs. Powder coated zink steel structure in accordance to corrosion regulation. UV Protection. Net weight 11,58 kg.