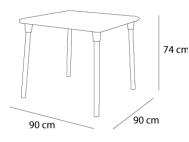

#### DIMENSIONS

W 90cm × L 90cm × H 74cm W 35.44in × L 35.44in × H 29.14in

W width L lenght H height Hs seat height Ha arm height Ø diameter